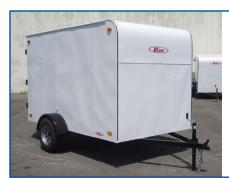

#### **Enclosed**

- Sport, Recreational Enclosed Trailer
- 1 to 3 Axles
- Widths from 4' to 8-1/2'
- Lengths from 4' to 48'
- Pull, 5th Wheel, GooseNeck
- Custom MFG Options
- 10 Exterior Colors