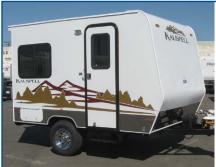

#### RESEL

- Smallest Fully Self-Contained Fun Runner in the Industry
- 7' Wide x 14' Long
- Front Kitchen
- Toilet
- Shower
- Hot Water Heater
- Choice of Interior and Exterior Colors

- Race Car Enclosed Trailer
- 1 to 3 Axles
- Widths from 4' to 8-1/2'
- Lengths from 4' to 48'
- Pull, 5th Wheel, GooseNeck
- Custom MFG Options
- 10 Exterior Colors