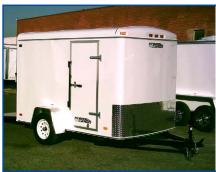

### **Enclosed Light**

- Light Duty
- Single Axle
- Widths from 5' to 6'
- Lengths from 8' to 12'
- GVWR of 2,995 Lbs.

Trailer And Tongue Weights May Change Without Notice Due To Design Change and Choice of Options.