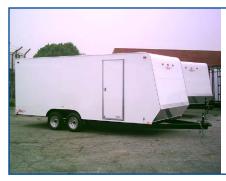

#### RESEL

- Smallest Fully Self-Contained Fun Runner in the Industry
- 7' Wide x 14' Long
- Front Kitchen
- Toilet
- Shower
- Hot Water Heater
- Choice of Interior and Exterior Colors

- Race Car Enclosed Trailer
- 1 to 3 Axles
- Widths from 4' to 8-1/2'
- Lengths from 4' to 48'
- Pull, 5th Wheel, GooseNeck
- Custom MFG Options
- 10 Exterior Colors

- Race Car, Sport Enclosed Trailer
- 1 to 3 Axles
- Widths from 4' to 8-1/2'
- Lengths from 4' to 48'
- Pull, 5th Wheel, Goose Neck
- Custom MFG Options
- 10 Exterior Colors
- V-Nose Option Available