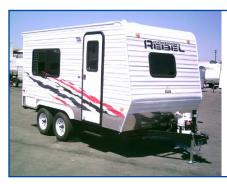

#### RESEL

- Smallest Fully Self-Contained Fun Runner in the Industry
- 7' Wide x 14' Long
- Front Kitchen
- Toilet
- Shower
- Hot Water Heater
- Choice of Interior and Exterior Colors

- Race Car Enclosed Trailer
- 1 to 3 Axles
- Widths from 4' to 8-1/2'
- Lengths from 4' to 48'
- Pull, 5th Wheel, GooseNeck
- Custom MFG Options
- 10 Exterior Colors