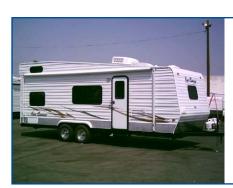

## Fun Runner

- Front Bath
- Front Bed
- Front Kitchen
- 5th Wheel, Goose Neck
- Lengths from 16' to 42'

- 7'6" Wide x 10'6" Long
- Easy to Maneuver
- Front Kitchen
- Fully Self-Contained
- Refrigerator, Stove, Sink, Bathroom, Shower, Lots of Storage