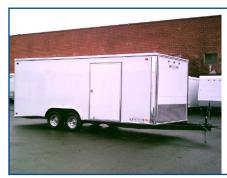

#### **Enclosed**

- Sport, Recreational Enclosed Trailer
- 1 to 3 Axles
- Widths from 4' to 8-1/2'
- Lengths from 4' to 48'
- Pull, 5th Wheel, GooseNeck
- Custom MFG Options
- 10 Exterior Colors