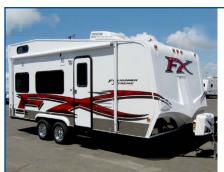

# **RV & ENCLOSED**

- New Exterior Design
- New Aggressive Graphics
- Aerodynamic Fiberglass Front
- Fiberglass Sides
- Stylish Rear Fiberglass Cap

## Fun Runner

- Front Bath
- Front Bed
- Front Kitchen
- 5th Wheel, Goose Neck
- Lengths from 16' to 42'

- 7'6" Wide x 10'6" Long
- Easy to Maneuver
- Front Kitchen
- Fully Self-Contained
- Refrigerator, Stove, Sink, Bathroom, Shower, Lots of Storage